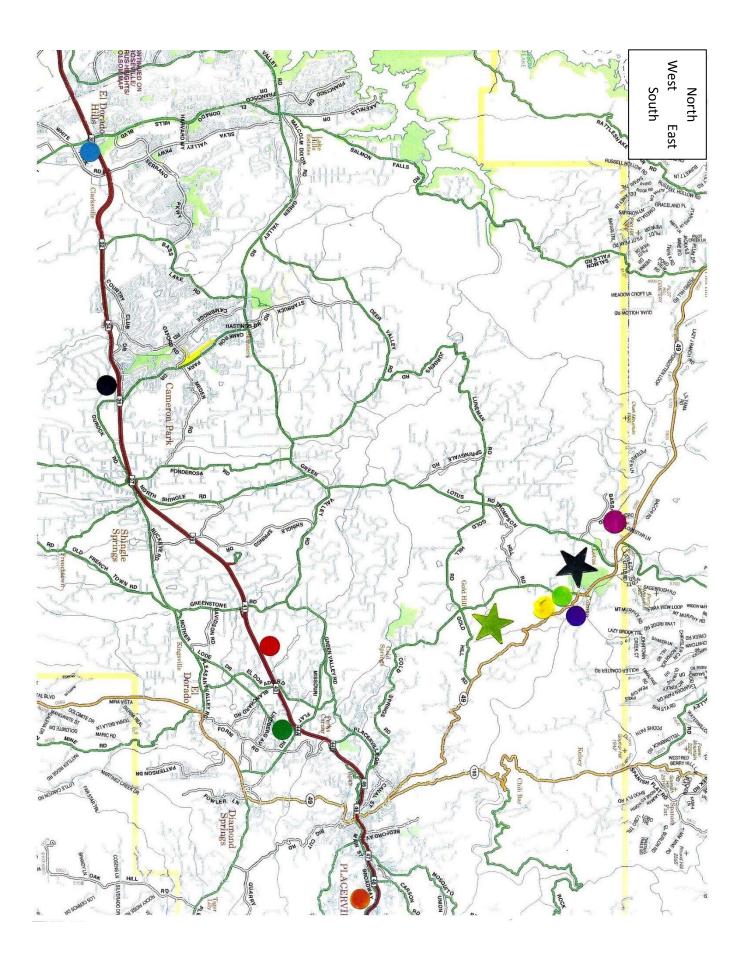

## WakamatsuFest150 / Festival Lodging / June 6 – 9, 2019

Enjoy any of these local lodgings in beautiful El Dorado County as you plan your trip to the 150th anniversary celebration at Wakamatsu Farm near the historic Gold Rush discovery town of Coloma. CA. If you mention that you are in town for the Wakamatsu Farm festival, some hotels and campgrounds will have rooms/sites reserved for you at discount prices! Single or deluxe rooms, suites, and other options may be available. Many sites have swimming pool, breakfast, and other amenities. RV campgrounds have hookups.

Note: rates listed may not reflect actual rental costs in June 2019. Prices are averages/estimates.

- Holiday Inn Express & Suites 4360 Town Center Blvd, El Dorado Hills. 916-538-3100. Wakamatsu Festival rates (per night for 2): \$129 \$169.
- Quality Inn & Suites 3361 Coach Lane, Cameron Park. 530-677-2203. Average rates (per night for 2, standard room): \$96.
- Placerville KOA campground 4655 Rock Barn Road, Placerville. 530-676-2267. Average rates (per night for 2): cabin \$87 \$117; RV site \$69 \$77; tent site \$45 \$57.
- **Best Western Plus Placerville Inn** 6850 Green Leaf Drive, Placerville. 530-622-9100. Wakamatsu rates (per night for 2, standard room): Thursday 6/6 \$115; Fri Sat \$149.
- Motherlode Motel 1940 Broadway, Placerville. 530-622-0895. Average rates (per night for 2, standard room): \$68 \$78; pet friendly.
- Camp Lotus 5461 Bassi Road, Lotus. 530-622-8672. Average rates (per night for 2): weekdays \$181.50; weekends \$214.50; RV and tent sites weekdays \$27; weekends \$36.
- Coloma Resort 6921 Mount Murphy Road, Coloma. info@colomaresort.com. 800-238-2298 Average rates, summer RV & tent sites: \$58 to \$65; 6 cabins: \$145 \$335 (per night for 2).
- American River Resort 6019 New River Road, Coloma. 530-622-6700. Average rates (per night for 2): cabins \$170 \$200 weekdays; \$185 \$225 weekends; platform cabin / tent camping \$79 weekdays; \$99 weekends; tent camping \$30 weekdays; \$50 weekends.
- Bella Vista Inn 581 Cold Springs Road, Placerville. bellavistainc.net. 530-622-345.
  - Wakamatsu Farm & Festival Site 941 Cold Springs Road, Placerville. 530-621-1224.
  - Parking / Shuttle Bus Service to Wakamatsu Festival All public parking is at Marshall Gold Discovery State Historic Park on Highway 49 in Coloma. Fee is \$5. 530-622-3470.